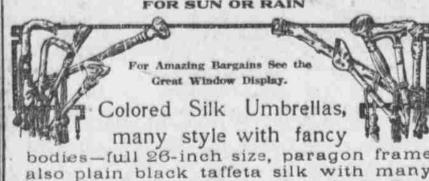

REMARKABLE SALE OF

bodies-full 26-inch size, paragon frame also plain black taffeta silk with many style handles and Men's 28-inch Umbrellas with fancy horn 96C handles, regularly worth \$2, at

WOMEN'S EXTRA HEAVY All Silk Elbow Length Gloves