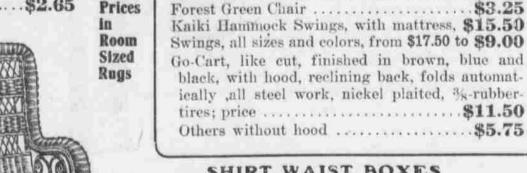

Go-Cart, like cut, finished in brown, blue and black, with hood, reclining back, folds automatically ,all steel work, nickel plaited, 3%-rubber-Others without hood ......\$5.75 SHIRT WAIST BOXES Take a Glance at our Assoriment of Shirt Walst Boxes, we have them covered with the finest Japanese Matting, trimmed in Bamboo, others in Weathered Oak and covered with Burlap, also beautiful Cedar Boxes and Chests, Moth Proof. The collection is worthy of your attention. 