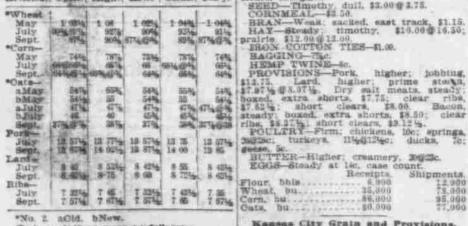

CORNMEAL—Firm: fine white and yellow E. 3941.35; coarse, 11.5941.35; kiln dried, 18.36.

|   | m. 75th meridian time, T                  |         |                  |    |
|---|-------------------------------------------|---------|------------------|----|
|   | OMAHA DISTI                               |         |                  |    |
| g | Stations. Max. Min.                       | fall    | Sky.             |    |
|   | Aubland Nob. 74 55                        | 759     | Charge           |    |
|   | Auburn, Neb 78 55                         | .82     | Clear            |    |
|   | Columbus, Neb., 74 57                     | .50     | Clear            |    |
|   | Earthury, Neb 77 53                       | .68     | Clear            |    |
|   | Fairmont, Neb 75 52                       | . (88   | ACTION TO        |    |
|   | Gr. Island, Neb., 78 57                   | .29     | Clear            |    |
|   | Hartington, Neb. 70 48                    | -735    | Clear            |    |
|   | Hastings, Neb 73 52<br>Oakdule, Neb 69 49 | .05     | Clear            |    |
|   |                                           | -198    | FOREY            |    |
|   |                                           | .04     |                  |    |
|   | Teitamah, Neb 74 52                       | .30     | Clear            |    |
|   | Alta, Ia                                  | .18     | Clear            |    |
| 5 | Clarinda, Ia 78 12                        | 746     | Courses.         |    |
|   | Sibley, Ia 70 53                          | 125     | Foggy            |    |
|   | *Sloux City, Ia., 68 54                   | -44     | Clear            |    |
|   | * Minimum temperature                     | 122.747 | 0.000            | 11 |
|   | nerted andfror at 8 a. m.                 | 200     | **************** | ď  |

Showers continued general throughouthe corn and wheat region during the last twenty-four house, with no important change in temperature in any section.

L. A. WELSH, Local Forecaster.

Tibe: No. 2 white, Two Te: July, STage STag: September, the OATS-Higner: track, No. 2 cash, 53c No. 2 white, Shanse: July, 6c; September, FLOUR-Dull: red winter patents, 4.90; extra fancy and straight, \$4.10 @ 4.15 clears, \$5.55 @ 50. SEED-Pimethy dull, \$3,00@ 1.75. CORNMEAL \$3.50.

NEW YORK STOCKS AND BONDS

Signal Contraction of Volume of Trading Feature of Day.

Speculators Take Advantage of This Favorable Factor to Take Profits and Values

BURLINGTON BONDS SELL WELL

Decline.

CHEESE-Steady; full creamery, old, apecials, 15c; state, full cream, old, small, white, fancy, 1etc; state, large and small, colored, fancy, 1etc; state, large and small, colored, fancy, 1etc; state, large and small, colored, fancy, 1etc; state, old, fair to prime, 1146016c; state, old, common, 2004c; skims, 8tc.

EGGS-Easy; state, Pennsylvania and nearby fancy, mixed, 184c; firsts to extra firsts, 16c; seconds, 1542018c; western firsts, 16c; seconds, 1542018c.

POULTRY-Alive, dull; springs, 26c; fowls, 13611c.

WEATHER IN THE GRAIN BELT