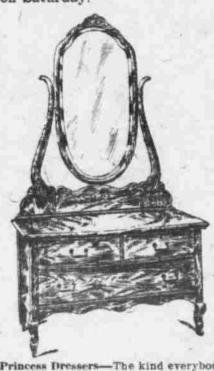

### Furniture Specials

The best bargains of the season Saturday.

Princess Dressers-The kind everybody wants, all oak, nicely finished, has large, French plate mirror, a big special purchase on sale, worth double the price ...... \$7.75 Couches-Upholstered in imitation leather, guaranteed, the kind the government specify, special. \$12.75 \$3.00 Iron Beds-Strongly constructed of malleable irou, angle at head and foot, well enameled, great snap Sat-