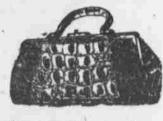

### Alligator Bags

From the New York Alligator Bag and Importing Co.

Such values in the genuine alligator bags were never offered before-These bags are extremely fashionable and are shown in all the very newest shapes - alligator inside pursessizes are 7 inch, 8 inch, 9 inch, 10 inch and 12 inch-worth as high as \$12.00 each, at-