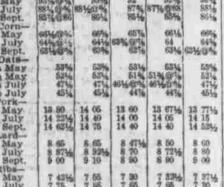

Ay 7 42% 7 55 7 66 7 66 7 20 crease, Spring.

No. 2. a Old. b New.
Cash quotations were as follows:
PLOUR—Easy: winter patents, 14.2074.86;
raights, 14.0074.20; spring patents, 15.250
60; straights, 14.2074.80; bakers, 13.2024.20.
WHEAT—No. 2 spring, 11.0491.06; No. 2, Sec.
CORN—No. 2 red, 2018246.
CORN—No. 2 68410634c; No. 2 yellow, 65 1864.00
OATS—No. 2 88446634c; No. 3 white, 5000
BING.
RID—No. 2 88446634c; No. 3 white, 5000
BARLEY—Fair to choice maiting, 77686c.
BARLEY—Fair to choice maiting, 77686c.
BARLEY—Fair to choice maiting, 77686c.
CHEESE—Firm and active; New York full creams, fair to good, 144,67584c.

MINNEAPOLIS, March 31.—WHEAT—day, \$1.02 % @1.02 %; July, \$1.00 %; No. 1 ard, \$1.05 %; No. 1 northern, \$1.03 %; No. 2 northern, \$1.03 %; No. 3 northern, \$4.4 2 northern, \$1.01%; No. 3 northern, \$4%, \$18%; C. BRAN—In bulk, \$21.25@21.50. FLOUR—Unchanged; first patents, \$5.35 \$5.40; second patents, \$5.15@5.30; first clears, \$4.15@4.25; second clears, \$3.20@3.30.

St. Louis General Market.

ST. Louis, March II.—WHEAT—Lower; No. 2 red cash, \$12976c; No. 2 hard, \$156c can new, \$5 446d; prime mixed American, old, \$5 7d; futures, steady; May, \$3 8d.

Sylic; May, \$1976c; July, \$493086c.
CORN—Weak; track, No. 2 cash, \$6c; No. 2 white, \$49640; May, \$16940; July, \$5c.
OATS—Weak; track, No. 2 cash, \$6.50 MILWALKEE, March 21.—WHEAT—Lower; No. 1 northern, \$1.05 G 1.07; No. 2 northern, \$1.05 G 1.07; No. 2 northern, \$1.05 G 1.07; No. 2 sector, and straight, \$4.50 G 1.07; No. 3 cash, \$62 G 53c; May, \$6 1.07; No. 3 cash, \$62 G 53c; May, \$6 1.07; No. 3 cash, \$62 G 53c; May, \$6 1.07; No. 3 cash, \$62 G 53c; May, \$6 1.07; No. 3 cash, \$62 G 53c; May, \$6 1.07; No. 3 cash, \$62 G 53c; May, \$6 1.07; No. 3 cash, \$62 G 53c; May, \$6 1.07; No. 3 cash, \$62 G 53c; May, \$6 1.07; No. 3 cash, \$62 G 53c; May, \$6 1.07; No. 3 cash, \$62 G 53c; May, \$6 1.07; No. 3 cash, \$62 G 53c; May, \$6 1.07; No. 3 cash, \$62 G 53c; May, \$6 1.07; No. 3 cash, \$62 G 53c; May, \$6 1.07; No. 3 cash, \$62 G 53c; May, \$6 1.07; No. 3 cash, \$62 G 53c; May, \$6 1.07; No. 3 cash, \$62 G 53c; May, \$6 1.07; No. 3 cash, \$62 G 53c; May, \$6 1.07; No. 3 cash, \$62 G 53c; May, \$6 1.07; No. 3 cash, \$62 G 53c; May, \$6 1.07; No. 3 cash, \$62 G 53c; May, \$6 1.07; No. 3 cash, \$62 G 53c; May, \$6 1.07; No. 3 cash, \$62 G 53c; May, \$6 1.07; No. 3 cash, \$62 G 53c; May, \$6 1.07; No. 3 cash, \$62 G 53c; May, \$6 1.07; No. 3 cash, \$62 G 53c; May, \$6 1.07; No. 3 cash, \$62 G 53c; May, \$6 1.07; No. 3 cash, \$62 G 53c; May, \$6 1.0