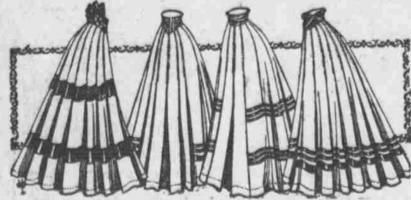

Big Purchase of Manufacturer's Samples Surplus Steck and Small Lots of

Women's Skirts \$

Actually Worth \$8, \$10, \$12

Many New Spring Style Features are Shewn in this Assemblage of Skirts We bought these suits at a big sacrifice, the manufac-

turer accepting a big loss in order to get our cash figure. Such new style features as habit backs, open on side and in front with rows of buttons, gored, circular flared skirts, etc. Skirts are made of fine panamas, chiffon pan-

amas, fine voiles, pleated with alternate rows of taffeta silk bands and trimmings, also fancy novelty effects in stripes, checks, etc.; skirts that were made to sell at \$6.00, \$8.00, \$10.00 and \$12.00-Thursday extra special sale-