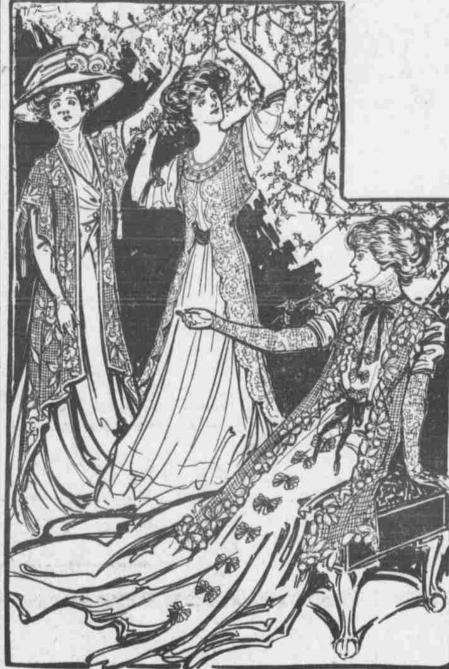

were divided into three sections, each sec Footlights. tion playing at three tables, and the Bechoff-David are responsible for two

progressing was restricted to the room where their section was placed. The house lovely frocks worn in "L'Eventall," both the money is deposited, as the postmastor was very attractively decorated for the of which are pictured in the cut. One was general's recommendation provides that occasion. No particular color scheme was a robe of mousseline de sole, bleu ciel, the postmasters deposit daily in the naemployed, but a variety of blooms lent its finished with several nuns' plaits at the tional banks."

GOWN OF RASPBERRY CLOTH AND EMBROIDERED FILET. A SECOND GOWN OF CIEL MOUSSELINE WITH COAT OF GRAY AND BLUE TULLE AND LACE, AND A THIRD COSTUME OF ATLANTIC BLUE SATIN WITH COAT OF BLUE FILET EMBROIDERED.

601 Sec. 10.00 SOROSIS Shoe Store 203 South 15th Street

man. The next meeting of the club will like that of the coat. be in three weeks at the home of Mrs.

This was worn over a corsage and skirt of fine white net inset to a considerable depth around the bottom with green lace like that of the coat. The third model of the coat frock sketch does not belong to the stage costume group, but halls from the same maker and was imported by a Twenty-third street firm. It is built up of one of the very lightweight supple satins in a soft blue that has not enough green in it to be called Atlantic. yet has a dash of gray greon separating it The Omaha Guards will give a midwinter imported by a Twenty-third street firm. It party Thursday evening. December 26, in is built up of one of the very lightweight Miss Blanche Rosewater will give a enough green in it to be called Atlantic, natinee party Saturday at Boyd's in honor yet has a dash of gray green separating it kept from circ from the pastel and Nattler tones. The blues are myriad and as lovely as they are Complimentary to Miss Jean and Miss Helen Cudahy, who have arrived from numerous this season.

custern schools to spend the holidays with their parents, Mr. and Mrs. E. A. Cudahy the lightest being the shade of the satin. Mrs. Nathan Mantel will give a card The coat is of filet net and embroidered Mr. and Mrs. Arthur Crittenden Smith In self-colors and the long tassels which will give a dinner Friday evening, Decem- ornament it are dyed in the three shades her 27. in honor of Miss Luscombe of of the bows, shading from dark to light. Wood's Hole, Mass, who is the guest of A clever arrangement of Alecon lace jabot and black satin cravat fills in the Mrs. Frank B. Kennard will entertain the coat fronts.