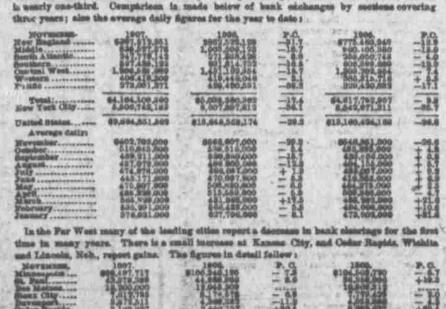

decrease, but it is not as heavy as in the other sections. There has been a comparatively small loss each month this year compared with 1996, with the exception of two months, but this loss such minute this year compared with 1996, with the exception of two months, but this loss whelly at New York City and was due to the greatly reduced volume of approximative luminous in the New York city and was due to the greatly reduced volume of approximative luminous in the New York city and was due to the greatly values prevailing to Newsman, however, the loss York stock market and the lower security values prevailing; in Nevember, however, the loss is marky one-third. Comparison in made below of bank exchanges by sections covering thruc years; also the average daily figures for the year to date :



0429,619,040

OMAHA LIVE STOCK MARKET

General Market Slow on All Kinds, but Steady.

HOGS CONTINUE ON DOWN GRADE

Sheep and Lambs in Pair Supply, with Trade on Killers Very Slow and Lower-Good Feeders Stendy.

|   | BOUTH OMAHA, Neb., Dec. 9, 1907.  Receipts were: Cattle, Hogs. Sheep Estimate Monday . 4,650 5,590 11,000 Same day last week. 5,292 2,748 8,556 Same day 2 weeks ago. 4,953 1,842 12,349 Same day 3 weeks ago. 5,178 2,988 9,421 Same day 3 weeks ago. 6,566 1,336 17,014 Same day 1 weeks ago. 6,566 1,336 17,014 Same day last year. 7,756 4,772 10,462 The following table shows the receipts of cattle, hogs and sheep at South Omaha for the year to date, compared with last year: 1947. 1946. Inc. Dec. (Cattle 1,11E,438 1,010,720 102,598 13,630 Sheep 1,199,458 2,556,566 13,556 The follow