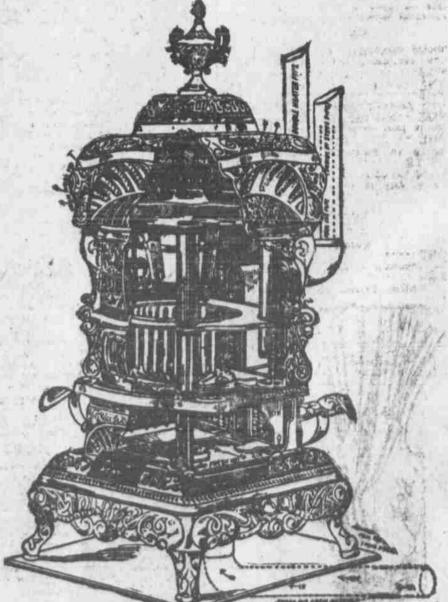

## Howe Ventilat

LARGEST BASE BURNER IN THE WOLRD

Weighs 800 pounds and has the heating power of a furnace. Will heat an eight-room house up and down stairs and keep it warm day and night with half the fuel a furnace will take. It is made in alx parts, so one man can set it up, take it down or move it. It burns the coarse coal, the slowest burning hard coal that can be burned in a base burner. It takes the foul air from the room and carries it out of doors through the pipe and chimney. It brings in fresh mir from out of doors and discharges it in the rooms heated. It is the only base burner in the world that has a double base, four hot air pipes, a double heating and ventilating system in one stove. It is a heautiful working stove and way shead of anything made in the shape of a base burner,