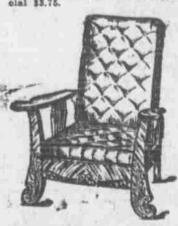

Morris Chair-Like Cut Our Specials

Thoroughly constructed, has spring seat, loose hair filled cushions, adjustable back, frame of best quarter-sawed golden eak, hand polished. A regular \$12.50 value, in choice of color of cushions, special at \$9.75.