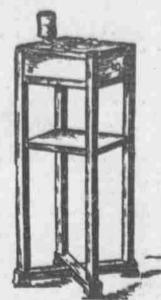

Smoking Stands Cellerettes, Pipe Backs, Chaf-g Cabinets, An unusual lowing in all woods and fining Cabinets as indicate showing in all woods and finishes.

SMOKING STAND (Like Cut.)—Solid oak, weathered finish, has drawer and shelf. Top is fitted with brass match holder, ash tray and cigar holder. Pratty Art and Crafts design, top is \$1½ inches square height over all 27 inches, special \$3.75.