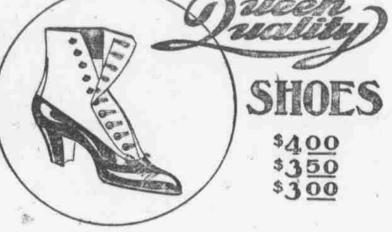

# It Would Be Difficult to Imagine a More Attractive Display of November

Ladies' Handkerchiefs 720

stock for the hoffdays, all 10c, 15c, 20c and 25c ladies', misses' and childrens' Handkerchiefs, slightly soiled or mussed, will go Monday at 71c