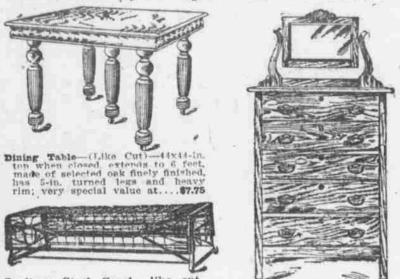

# It Would Be Difficult to Imagine a More Attractive Display of November

Ladies' Handkerchiefs 720

stock for the hoffdays, all 10c, 15c, 20c and 25c ladies', misses' and childrens' Handkerchiefs, slightly soiled or mussed, will go Monday at 71c