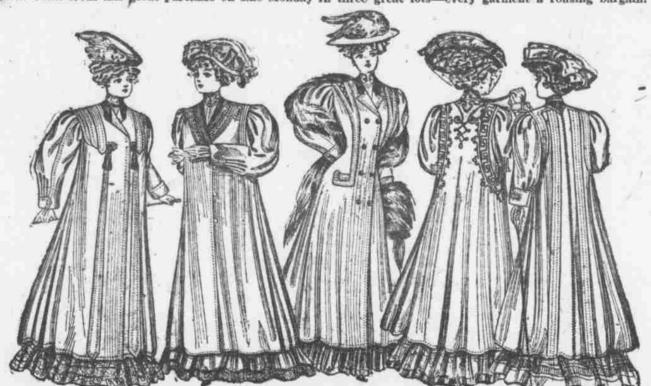

# It Would Be Difficult to Imagine a More Attractive Display of November

Ladies' Handkerchiefs 720

stock for the hoffdays, all 10c, 15c, 20c and 25c ladies', misses' and childrens' Handkerchiefs, slightly soiled or mussed, will go Monday at 71c