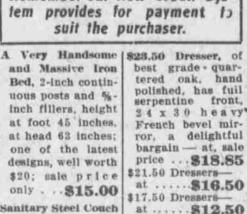

.....\$2.00

bargain - at, sale price ... \$18.85 \$21.50 Dressers - Regular \$4.85 \$16.00 Dressers value; special this \$11.50 Dressers\_

Investigation Will Prove to You, as it Has to Others, That It Pays to TRY HAYDEN'S FIRST DO IT!