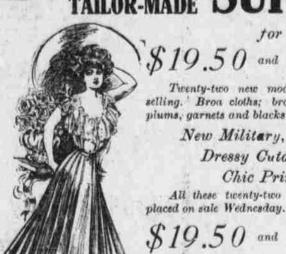

\$19.50 and \$29.50

Twenty-two new mode's for Wednesday selling. Broa cloths; browns, blues, greens, plums, garnets and blacks.

New Military,

Dressy Cutaway, Chic Prince Chaps. All these twenty-two new models will be

\$19.50 and \$29.50