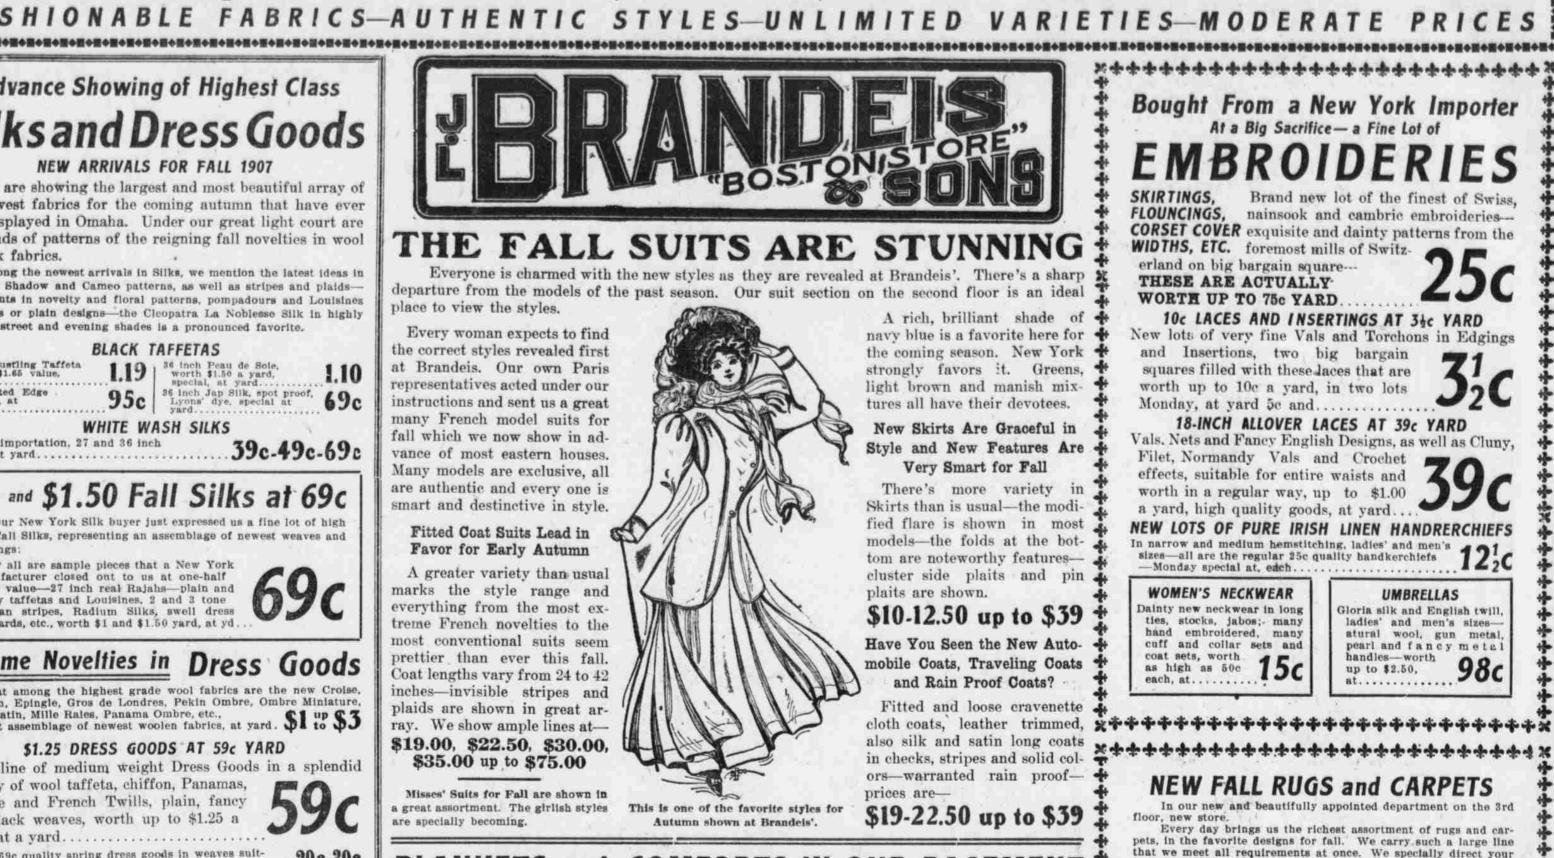

## THE FALL SUITS ARE STUNNING

Everyone is charmed with the new styles as they are revealed at Brandeis'. There's a sharp departure from the models of the past season. Our suit section on the second floor is an ideal place to view the styles.

Every woman expects to find the correct styles revealed first at Brandeis. Our own Paris representatives acted under our instructions and sent us a great many French model suits for fall which we now show in advance of most eastern houses. Many models are exclusive, all are authentic and every one is smart and destinctive in style.

#### Fitted Coat Suits Lead in Favor for Early Autumn

A greater variety than usual marks the style range and everything from the most extreme French novelties to the most conventional suits seem prettier than ever this fall. Coat lengths vary from 24 to 42 inches-invisible stripes and plaids are shown in great array. We show ample lines at-\$19.00, \$22.50, \$30.00, \$35.00 up to \$75.00

This is one of the favorite styles for Autumn shown at Brandels'.