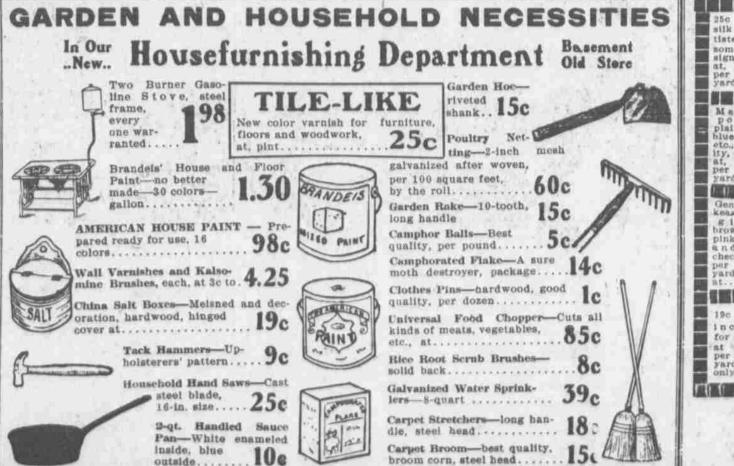

offers these highest quality Spring Silks at about one-half price.

Satin and Twill Foulards, 24 inches wide, dots, spots, floral effects, rings and geometrical effects, worth 69c and 75c yard, at, yard..... 29c Burmah Silks (like Rajah), new browns, onion browns, leather colors, new navys and black, 45c \$1 values, yard..... Peau de Crepe, in dots and small figures, new browns. navys, reds, black and white, \$1 values, 49c yard ..... New Louisene and Taffeta checks, in 15 different size checks and every known combination, \$1 Pure yarn dyed 20-inch Peau de Gant, all the newest. spring and summer shades, a \$1 value, 48c In Black Slik Section, genuine Buckskin Brand Unbreakable Black Taffeta, every yard guaranteed-

27-inch, yard ..... 59¢ 86-inch, yard...... Worth One-Third More. 850





| 25c quality                                                   |                                                                            | 40 inches wide                                                     |
|---------------------------------------------------------------|----------------------------------------------------------------------------|--------------------------------------------------------------------|
| silk spot ba-<br>tiste, in hand-<br>some piald de-            | TEN                                                                        | white lawns,<br>various quali-<br>ties, worth up<br>to 20c per yd, |
| at,<br>per<br>yard9c                                          | BIG                                                                        | per 31C