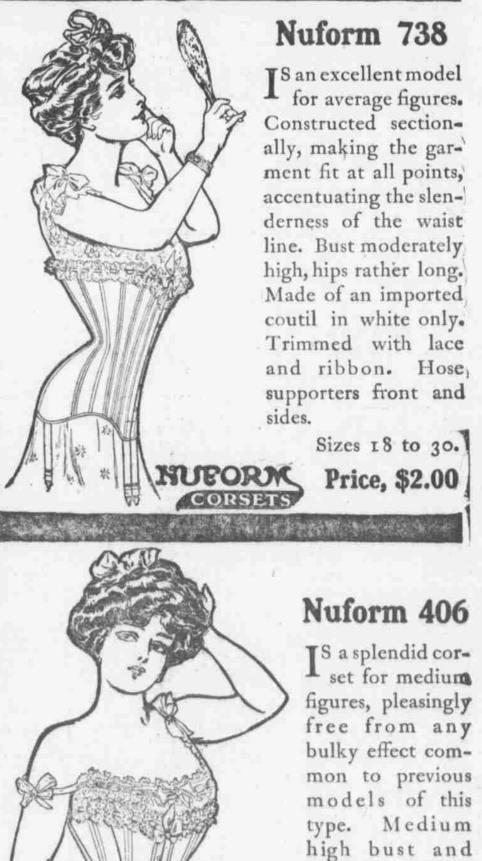

## Nuform 403

TILL fit any slender or average figure. Long above

Price, \$1.00

the waist which it defines very distinctly, showing a perfectly straight line down the front of the figure. Made of white and drab coutil. Trimmed with lace and ribbon. Hose supporters front and sides.