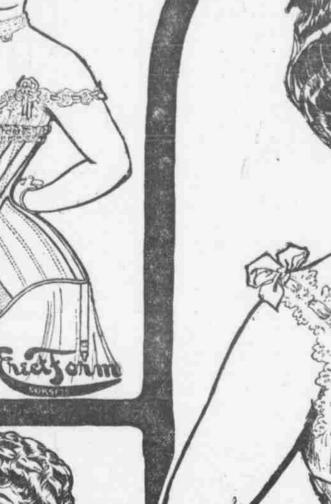

### Erect **Form 744**

TS an excellent model for well developed figures. Its closely stitched front subdues abdominal prominence. and rounds the figure into graceful lines. Made of white imported coutil. Trimmed across top with lace and ribbon. Hose supporters at front and hips. Sizes 19to 36.