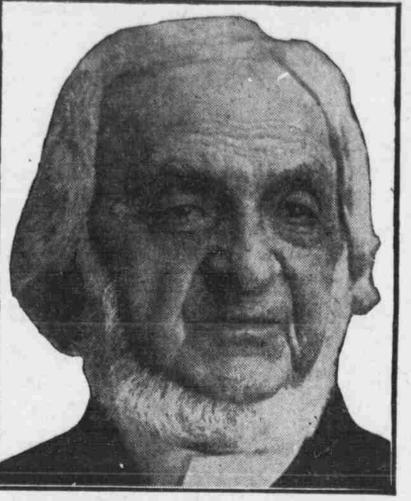

## **Prominent Clergyman Restored** to Vigor The Rev. Dr. A. H. Long.

## REV. A. H. LONG, 84 YEARS OLD. **Duffy's Pure Malt Whiskey**

is an absolutely pure, gentle and invigorating stimulant and tonic. It builds up the nerve tissues, tones up the heart, gives power to the brain, strength and elasticity to the muscles and richness to the blood. It brings into action all the vital forces, it makes digestion perfect and enables you to get from the food you eat the nourish-ment it contains. It is invaluable for overworked men, delicate women and sickly children. It strengthens the system, is a promoter f good health and longevity, makes the old young and keeps the young strong. Duffy's Pure Malt Whiskey is a crats shows that it is no partizan feeling form of food already digested and is recognized as a family medicine everywhere. This is a guarantee.

a prominent and inde-

pendent clergyman, who

is called the venerable

Church of God minister,

of Mount Joy, Penn., is 84

years of age, and says

**DUFFY'S PURE MALT** 

WHISKEY, the Great Re-

newer of Youth, cured

him of nervous debility,

congestion of the brain,

grip and severe attacks

of vertigo and restored

him to health and vigor.

"During the past forty years of my life I

have suffered much from nervous debility.

congestion of the brain, la grippe, nervous

prostration and numerous severe attacks of vertigo. In consequence of this my system

became very much dilapidated. Some time

since I resolved that I would give your

medicine a fair trial. Now I am perfectly

well, strong and vigorous. I am in the

eighty-fourth year of my age, and my

purpose is to keep your medicine always

on hand as a restorative tonic. A. H. LONG, Mount Joy, Pa., Sept. 17, '06.