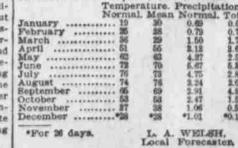

The following table shows the normal ostoffice building is shown in the fact and monthly mean temperatures and the Temperature. Precipitation Normal. Mean Normal. To ..... 19 30 0.69 0.6 ..... 25 28 0.79 0.7