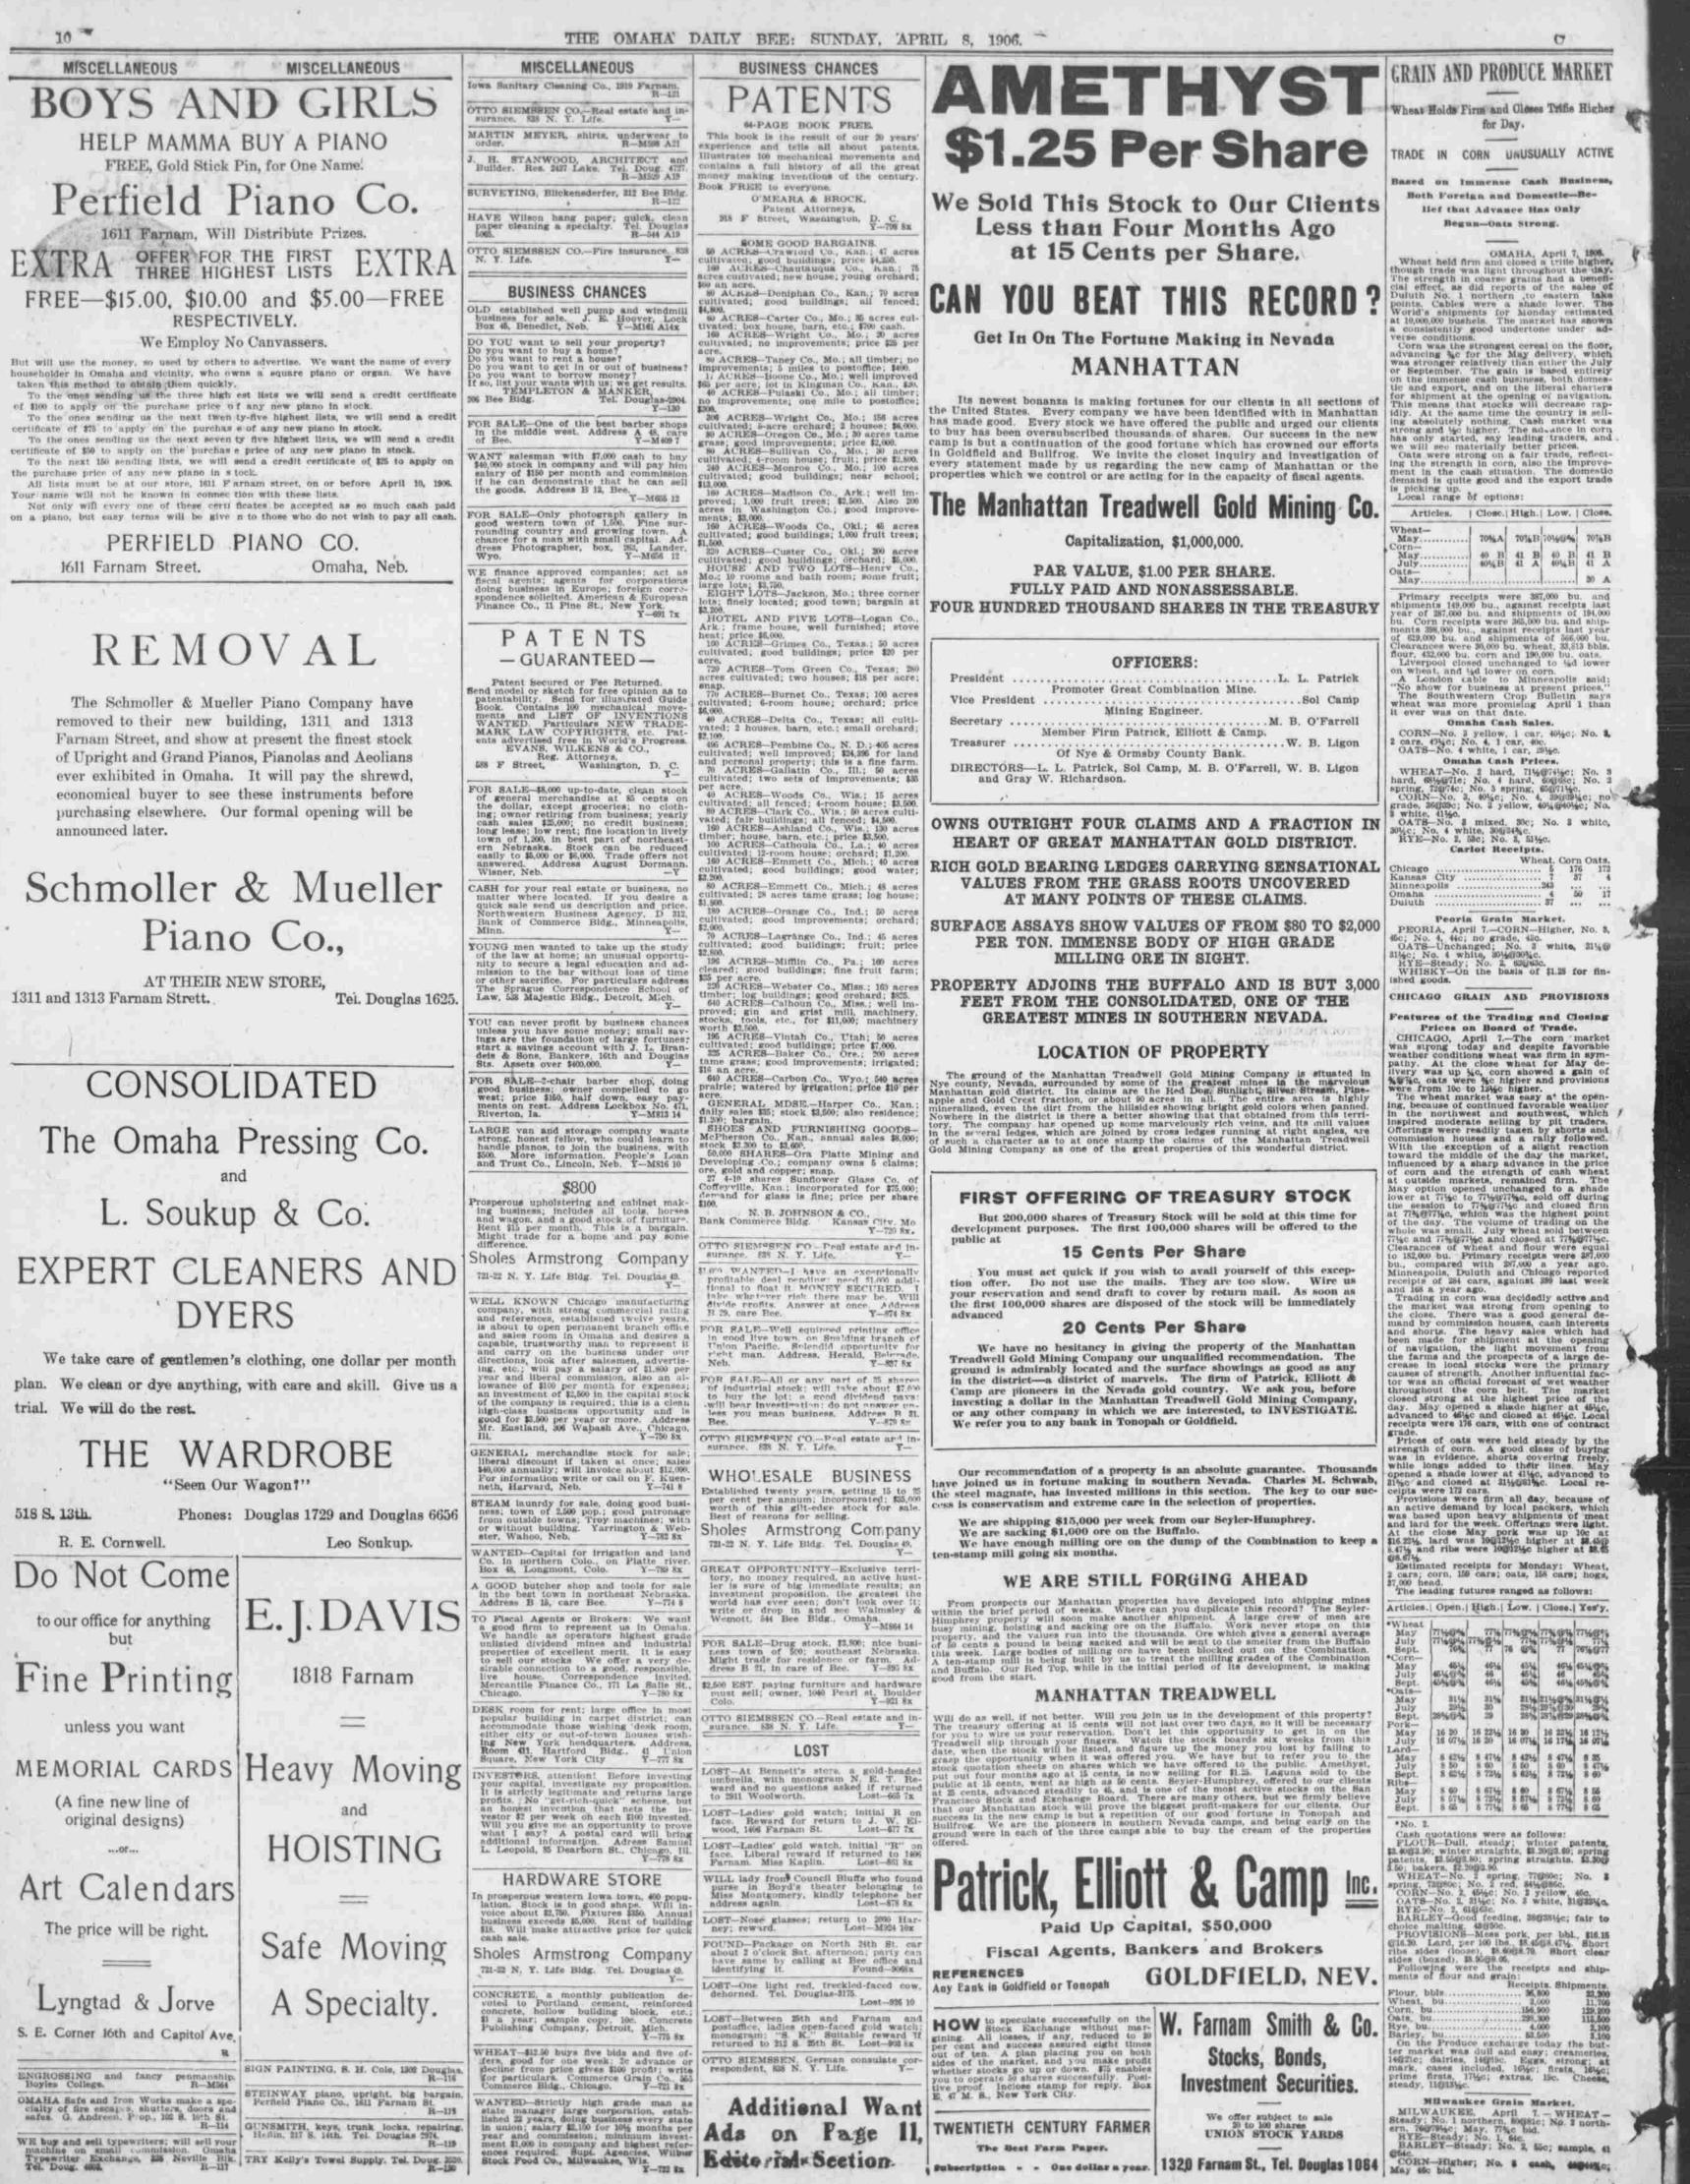

| *Wheat<br>May<br>July<br>Sept.           | 77%-07%<br>77%-02%<br>70% | 77%<br>77%               | 77% 07%<br>76 0%        | The state                       | 77%@%<br>78%@??                  |
|------------------------------------------|---------------------------|--------------------------|-------------------------|---------------------------------|----------------------------------|
| *Corn-<br>May<br>July<br>Sept.<br>*Onts- | 45%<br>45% (3%<br>45% (3% | 4636<br>46<br>4636       | 45%<br>45%<br>40%       | 46%<br>46<br>\$6%               | 45% (0%)<br>45% (0%)<br>45% (0%) |
| May<br>July<br>Sept.                     | 81%<br>29%<br>28%GA       | 31%<br>30<br>29          | \$1%<br>29%<br>25%      | 2134874<br>2036(130<br>2336(130 | 81% 37%<br>39%<br>28% 69%        |
| Pork-<br>May<br>July                     | 16 90<br>18 07%           | 16 22%<br>16 30          | 16 30<br>16 07%         | 16 2236<br>16 1756              | 16 115<br>16 0716                |
| Lard-<br>May<br>July<br>Sept.            | 8 42\4<br>8 50<br>8 62\4  | 8 4734<br>8 60<br>8 7236 | 8 42%<br>8 50<br>8 63%  | 8 47%<br>8 60<br>8 72%          | 8 35<br>8 473/9<br>8 60          |
| Ribs-<br>May<br>July<br>Sept.            | 8 60<br>8 57%<br>8 65     | 8 67%<br>8 72%<br>8 77%  | \$ 60<br>\$ 57%<br>8 65 | 8 67%<br>8 73%<br>8 77%         | 8 55<br>8 69<br>8 65             |