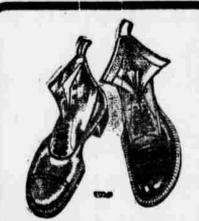

# Shoes for Men Saturday

\$2.98

All \$3.00 and \$3.50 Shoes, Broken Lines, Patent Leather, Box Calf and Vict Kid.

\$2.50

\$2.00 THESE ARE SPECIAL BARGAINS.

T.B. Norris 1517 Douglas St.

Ask for Green Trading Stamps.