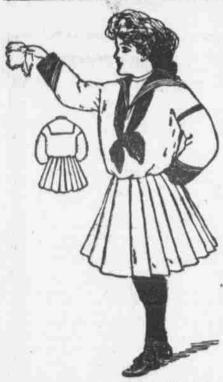

SEASONABLE FASHIONS.

NO. 4635—GIRL'S ENGLISH SAILOR SUIT Sizes 5 to 12 Years.

For the accommodation of readers of The Bee these patterns, which usually retail at from 25 to 50 cents each, will be furnished at the nominal price of 10 cents. A supply is now kept at our office, so those who wish any pattern may get it either by eall-ing or enclosing 10 cents, addressed "Pat-tern Department, Hee, Omaha."