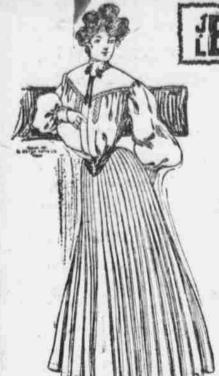

### Ladies' Skirts

Accordeon and Sunburst Pleats, all Dainty Summer Shades-Genuine \$5 Values.

The stunning skirts for wear with shirt walsts-whites, blues, light greens, champagne, black, etc., etc.-shirred yokes, knife pleated and accordeon pleated-sheer sum-

#### Ladies' Golf and Walking Skirts

Voiles, mohairs, Panamas and mixed-cloths- 298 side pleats-summer weight-just right for dressy street and outing wear, worth to \$7.50

inserting trimmed, round yokes, etc. —a hundred new designs-05 worth up to