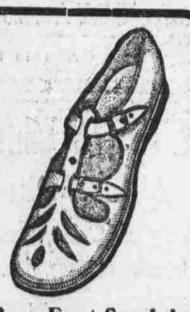

### Bare Foot Sandals

The bare foot sandal season is here. This is the popular shoe for summer wear. Just what you want to rest your tired feet. Cool and comfortable. Genuine welt soles with no nails to hurt the feet. Uppers made of genuine Russia calf. Infants' to men's sines.

Child's Size, 5 to 8, 1.00 hild's Sises. 8 to 11. 1.25 es' Sizes, 12 to 3, 1.50 Women's Sizes, 3 to 8, 2.00 Men's Sizes, 8 to 11, These are made to wear

Drexel Shoe Co. 1419 Farnam St.

aha's Up-to-Date Shoe House.