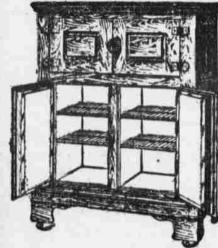

## REFRIGERATORS

\$9 for the 45-lb. ice capacity, \$11 for the 55-lb, and \$13.50 for the 75-lb. size. are values not equaled in Omaha.

White enameled Alaskas at \$15.50 to \$25.00.