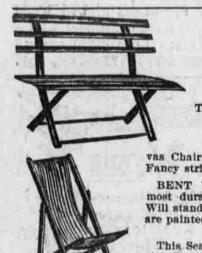

#### Porch Furniture at Hayden's

When the gentle breezes blow, And the sun makes haste to go, On the porch you sit at ease. These pieces here, are sure to please. 

Very comfortable Adjustable Reclining Canvas Chair. It is fitted with arms and has high back.

Fancy striped canvas. Price, 75c. BENT WOOD PORCH FURNITURE-This is the most durable Porch and Lawn Goods on the market. Will stand the weather and last for years. These pleces are painted green and neatly striped. This Rocker, \$2.75 Arm chairs to match, \$2.50.

This Seat is 3 foot size, \$2.95; 4 foot size, \$3.25; 5 foot size, \$3.85; 6 foot size, \$4.25. If saving money is the main object with you, and you still wish to get the same qualities as elsewhere, this is the place. It costs you nothing to look, and very little more to buy.