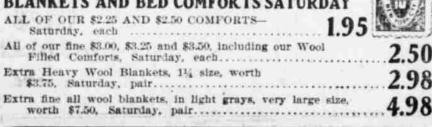

GREEN TRADING STAMP SENSATION.

45c, all at.....

ON ALL WOOL AND FUR AND SILK LINED GLOVES AND MIT-TENS SOLD SATURDAY, DOUBLE GREEN TRADING STAMPS WILL

LADIES' VESTS AND DRAWERS-White, ecru and gray,

Double Green Trading Stamps all day Saturday on all Comforts and Blankets. BLANKETS AND BED COMFORTS SATURDAY ALL OF OUR \$2.25 AND \$2.50 COMPORTS-

medium and extra sizes, marked 35c to

Watch particularly the raging Green Trading Stamp specials contained in this ad. It's an exceptional opportunity for doubling up on your Green Trading Stamp collections. This opportunity is applicable to every department throughout the house Saturday.