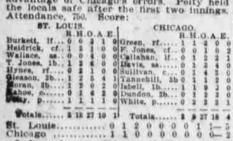

Doctor White Gets Bumped. CHICAGO, Oct. 7.—St. Louis won today's same by opportune hitting and taking full advantage of Chicago's errors. Pelty held the locals safe after the first two innings. Attendance, 750. Score:

87. LOUIS. CHICAGO.

8 H.O.A.E. B.H.O.A.E. B.H.O.A.E.

Left on bases: Chicago, 12; St. Louis, 4 Two-base hits: Sullivan, Dundon, T. Jones, Thrre-base hit: Heidrick, Sacrifice hits: F. Jones, Callahan, Stolen bases: Isbell (2). Hit with pitched ball: Green, F. Jones, Struck out: By White, 2; by Pelty, 2, First base on balls: Off Pelty, 4, Balk: White.