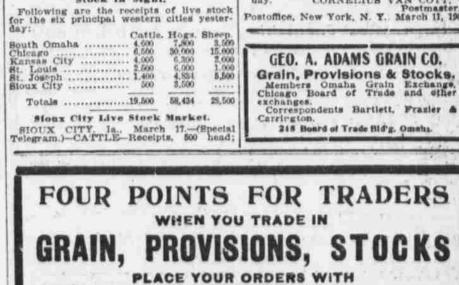

#### Cotton Market.

do pfd Mass Gas United Fruit United Shos Mach. do pfd U.S. Steel. do pfd Wasting common LIVERPOOL, March 17.-COTTON-Spot market, moderate business done; prices 10 points lower; American middling, 8.85c; good middling, 8.52d; middling, 8.42d; low mid-dling, 8.52d; good ordinary, 8.77d; ordinary, 8.62d. NEW YORE, March 17.-COTTON-Mar-ket onead steady at an advance of 1575 \*Bid. \*\*Asked.