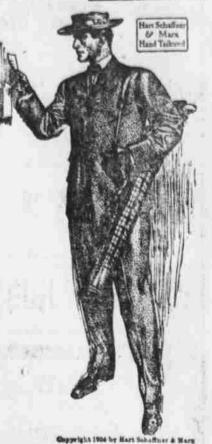

### Specials for Saturday on Men's **Fine Clothing**

MEN'S SUITS AT \$10.00 AND \$12.50.

MEN'S EXTRA FINE SUITS AT \$15.00 AND \$18.00.

If you want a nice spring suit you cannot duplicate these in style, fit or quality, at the price. They are made up in the very latest and nobblest styles and most desirable patterns, in fancy plaids, neat stripes, fancy mixtures and plain colors, in plain and fancy enevious, cassimeres, thibets, plain, unfinished, silk mixed and fancy worsteds, in fact any style or fabric you may desire, hand-tailored throughout with hand-padded shoulders, hand-worked buttonholes, self-retaining fronts, elegant suits in the strongest sense of the 15.00

MEN'S TOP OVERCOATS.

For spring wear, in brown, exford gray and tans, stripes, mixtures and plain colors, well tailored, handsome garments—cut in the very latest styles—our special price for Saturday— 10.00

### Boys' Knee Pants Suits, Special for Saturday.

ASK TO SEE THE HART, SCHAFFNER & MARX AIGLON RAIN PROOF