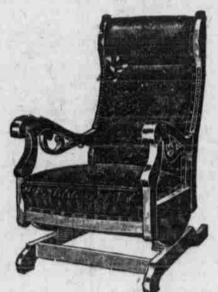

## FURNITURE

This Week for Xmas Rockers

All kinds and all prices. Now is the time to make your selection from the argest stock at the lowest prices to be found in the west. Come in and make your selections and we will deliver it any time you wish.

8.50 Arm Rocker, Upholstered ..... Children's Rockers from 750 High Chairs from \$1.00 5.00 Ludies' Desks from \$7.00 to Fancy Desk Hall and reception Oak, Makegany and Birds E from \$2.00 up to Couches from \$5.00 55.00 Parlor Suits from \$10.50 \$150