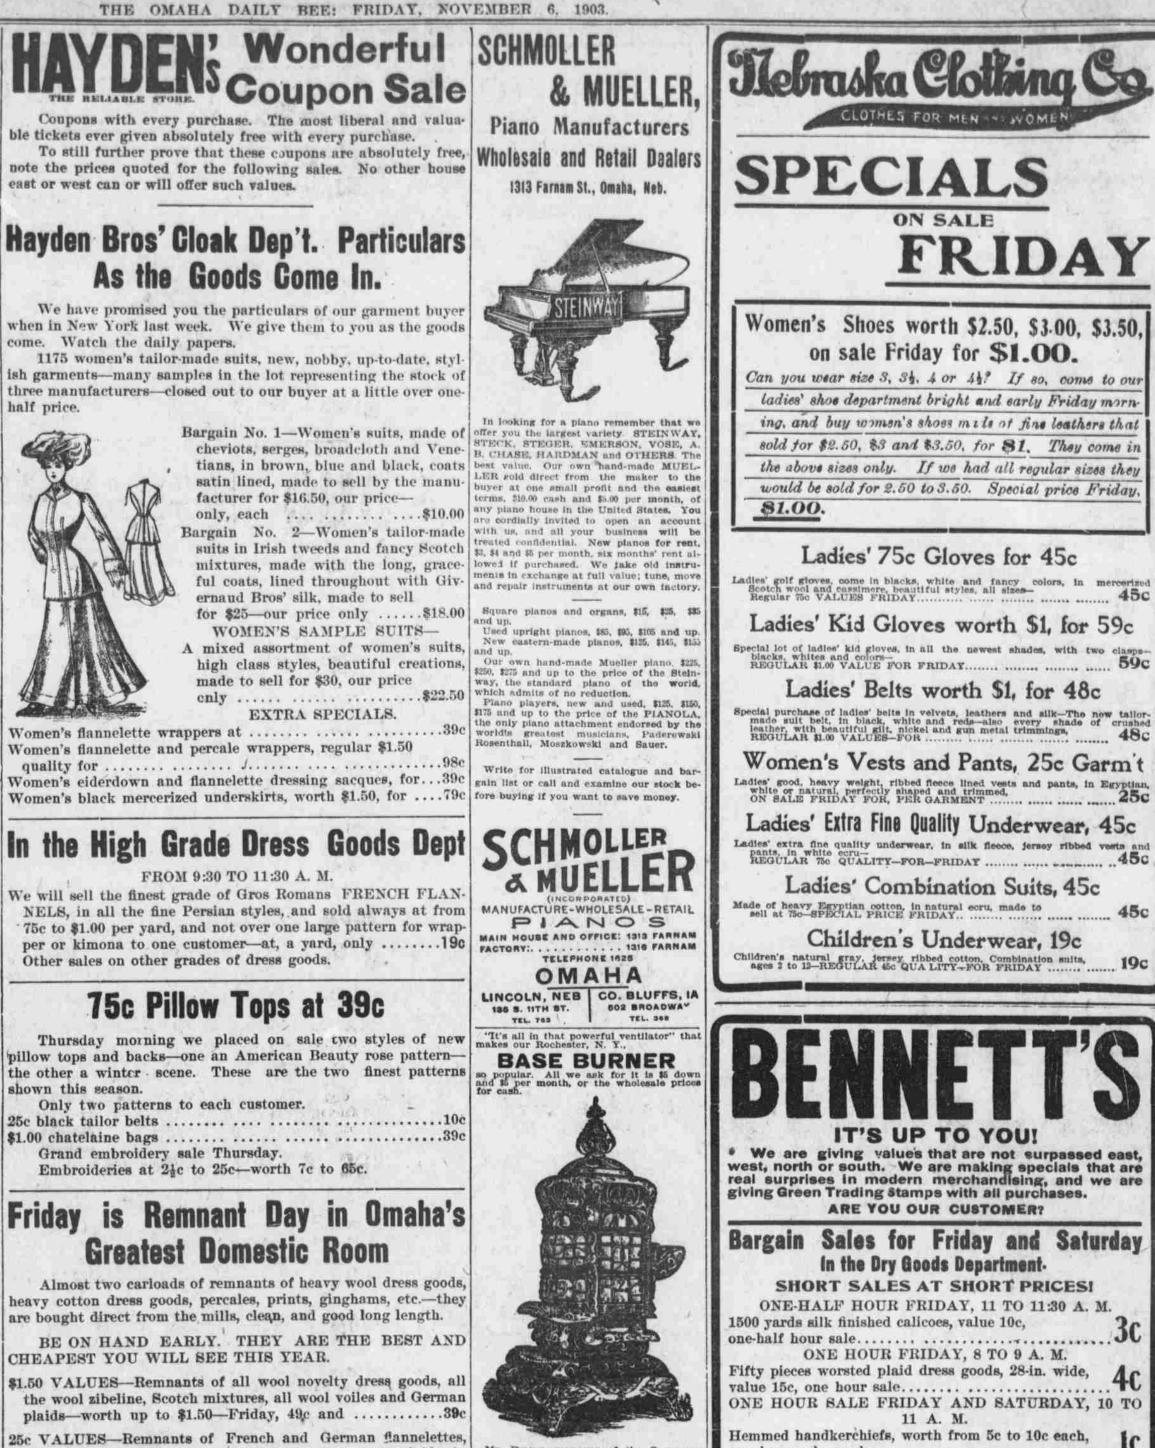

## Overstocked on Winter Clothing

Our buyer got back last week from the eastern markets, where he found some of the foremost and best known manufacturers heavily overstocked on suits, overcoats and pants. He took advantage of their anxiety to turn their over production into ready cash, these goods are now being unpacked and will be placed on sale Saturday morning. Prices that will satisfy the most economical purchaser. Don't buy a dollar's worth of clothing anywhere until you have looked over our offerings. For full particulars watch Friday evening's and Saturday morning's papers. The Guarantee Ciothing Co., 1619 and 1621 Douglas Street.