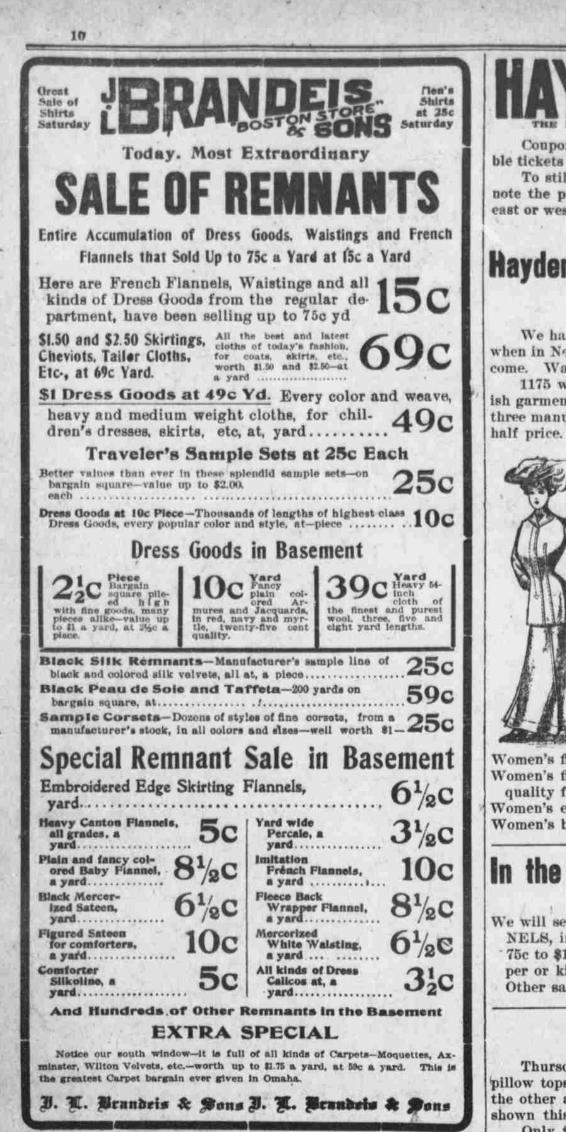

Scotch madras waistings and extra heavy German plaids, in red and black, worth up to 25c-Friday .....10c

19c VOILES-Remnants of Eclipse, Genore and Vicuna cloths and flannelettes-the greatest fabrics for wrappers and house 

15c VALUES-Remnants of 36-inch wide percales, in light and dark colors, Scotch ginghams and madrasses, gold Du Nord zephyrs, Royal Piques, seersucker and Scotch plaid ginghams, French cashmere plaids and extra heavy flannelettes-worth up to 15c-Friday .....