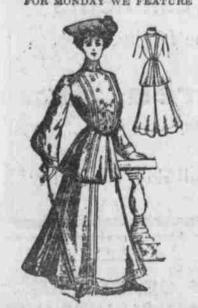

### 150 Women's New Tailored Suits Just Received from New York by Express.

No season ever brought to light so many beautifully modeled garments. There is such refreshing individuality about the suits, the materials and the workmanship that the keen admiration of the discriminating woman is naturally evoked. FOR MONDAY WE FEATURE THE FOLLOWING-

#### Women's Dress Suits

Women's extra length coat dress suits, of fine quality cheviot, in blue and black, blouse effect and tastofully designed, full shoulder cape; entire garment elaborately trimmed with stitched taffeta straps and buttons—special Monday

#### Women's Walking Suits

Women's long coat walking suits, of mixed tweeds; blouse effects and triple shoulder capes, bandsomely trimmed throughout with cloth piping and crochet ornaments—special Monday......21-50