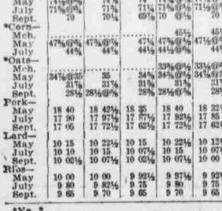

WEARE COMMISSION COMPANY.

110-111 Board of Trade, Omaha, Neb-

| in farmers' hands March l                                                   | for   | each of | the  |
|-----------------------------------------------------------------------------|-------|---------|------|
| in farmers' hands March I<br>grain producing states;<br>States.<br>Wew York |       |         |      |
| States. W                                                                   | heat. | Corn. C | min  |
| New York<br>Pennsylvania                                                    | 97.0  | 29.0    | 47.6 |
| Pennsylvania                                                                | 28 0  | 41.0    | 43.0 |
| Texas                                                                       | 11 0  | 12.0    | 12.6 |
| Ohio                                                                        | #1.0  |         |      |
| Ohio                                                                        | 31.0  | 40.0    | 35.0 |
| Michigan                                                                    | 26.0  | 29.0    | 36.0 |
| ARCHARING CONTRACTOR CONTRACTOR CONTRACTOR                                  | 24.0  | 43.0    | 30.0 |
| Illinois                                                                    | 21.0  | 46.0    | 36.( |
| Wisconsin                                                                   | 37.0  | 30.0    | 42.0 |
| Minnesota                                                                   | 29.0  | 30.0    | 39.4 |
| Iowa                                                                        | 90 0  | 26.0    | 35.4 |
| Missouri                                                                    | 26.0  | 52.0    | 41.0 |
| Kansas                                                                      | 23.0  | 42.0    | 40.6 |
| Nebraska.                                                                   | 24 0  | 51.0    | 40.0 |
| South Dakota                                                                | 97.0  | 24.0    | 45.0 |
| North Dakota                                                                | 10.0  | 23.0    |      |
| California                                                                  | 10.0  |         | 49,6 |
| California                                                                  | 1.0   | 11.0    | 10.0 |
| Total United States                                                         |       | 43.6    | 20.0 |
|                                                                             |       |         |      |