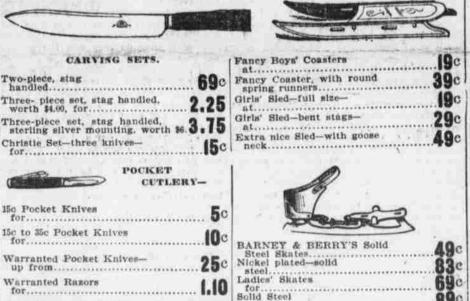

## Presents Worth Buying in Our Basement

Barney & Berry Skates, Sleds, Coasters, Pocket Knives, Fine Razors, Fine Chafing Dishes, Five O'clock Teas, handsome Carving Sets, Aluminum and Copper Nickel Plated Ware.