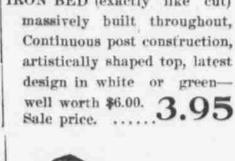

up without 'lining-58-in. wide, 8 col-

IRON BED (exactly like cut)

DRESSER (exactly like cut), unmatchable as to general appearance. Has a shaped French beveled mirror, size 24x30, serpentine top and top drawers, standards that hold the glass are nicely carved, fitted with cast brass handles. This is a Grand Rapids make and is guaranteed well worth \$22.50—on sale at .........