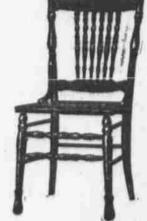

Tuesday only,

DINING CHAIR (like cut), high back, six fancy turned spindles, long solid back posts, cane seat, back nicely carved, made of solid selected oak,

brace armsregular \$1.75 value-on sale for Monday and Tuesday