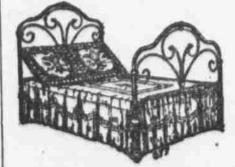

up without 'lining-58-in. wide, 8 col-

IRON BED (exactly like cut)

DRESSER (exactly like cut), unmatchable as to general appearance. Has a shaped French beveled mirror, size 24x30, serpentine top and top drawers, standards that hold the glass are nicely carved, fitted with cast brass handles. This is a Grand Rapids make and is guaranteed well worth \$22.50—on sale at .........