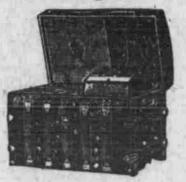

### go at ...... 3.50 Trunk Department

## Special Bargains in this Dept for Monday.

| A full leather dress suit case,<br>steel frame, with inside straps,<br>ock and catches in russet olive, l | heavy brass   |
|-----------------------------------------------------------------------------------------------------------|---------------|
| prown colors, 22 and 24-inch, \$6.00 value for                                                            |               |
| A good trunk—<br>for                                                                                      | 1.98          |
| d canvas telescope—                                                                                       | 19c           |
| Sent's hat box— satin lined, for                                                                          | 4.98          |
| We carry a large line of fine                                                                             | leather goods |