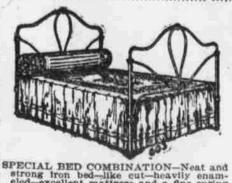

Cobbler Seat Rocker—made of selected quarter-sawed oak—golden finish—back alcoly carved—artistic turned spindles—well made—beautiful design—highly plane polished—worth \$4.00—we sell them at this

SPECIAL BED COMBINATION—Neat and strong fron bed—like cut—heavily enam-eled—excellent mattress and a fine spring —certainly a wonderful bargain—the entire outfit for Monday and Tuesday—only....