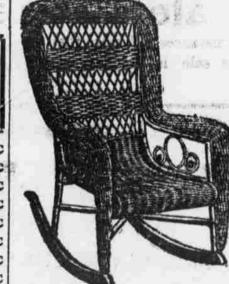

sandsome Jaruiniere Stand-like golden oak and mahogany finish-a neat design-at this sale... Just like cut-Reed Rocker-large roll arm fine shellac finish-well made-strong and

This handsome and rich Bed Room Suitlike cut—golden oak finish—new and beau-tiful design—dresser has a shaped French beyeled plate mirror—swell front tor— body—embossed cane seat—upholstered in beveled plate mirror-swell front topfour drawers-French shape leg-bed nicely carved and of good designto go in this sale 17.48