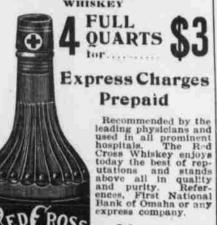

RED - CROSS WHISKEY

Western Distilling

16 South 16th Street, **OMAHA** 

Company

Sole Owner. Orders from stales west of Nebraska will be shipped by freight.

Primo Rye

HISKE

NESTERN DISTILLING

10 Years Old. 4 Full Quarts FOR

\$3.10

Charges prepaid.

The whiskey is bottled expressly for my trade and is sold direct to consumers, thus saving all retailers' profit. I guarantee it to be a fine pure oid Rye whiskey aged in wood and the equat of any whiskey sold for twice the money. If not absolutely satisfactory return to me and I will refund your money. Take notice: Orders from states west of Nebraska must call for three gallons to be prepaid.

References: All banks in Omaha or any express or railroad company. Write to

MEYER KLEIN,

523 North 16th St. Omaha, Neb. Am always selling Lanahan's HUNTER RYE