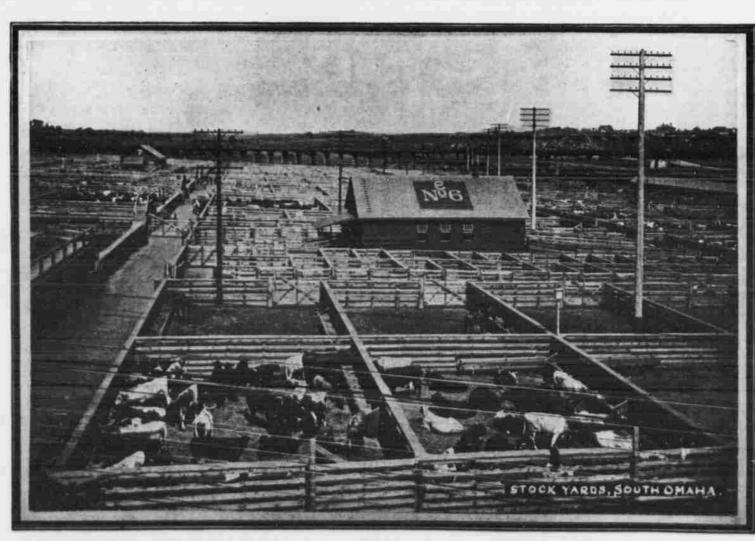

When ordering engravings from your printers ask for

Manz Perfect Engraving.

VIEW OF SOUTH OMAHA STOCK YARDS LOOKING WEST INTO FEEDER DIVISION.

STOCK YARDS, SOUTH OMAHA, NEBRASKA. Admirably situated, thoroughly drained, conveniently arranged, these yards afford unexcelled facilities for the marketing of all kinds of stock at all Five large packing houses, several smaller ones and hundreds of buyers furnish a steady, vigorous demand every day throughout the year. SOUTH OMAHA, NEBRASKA. Wm. A. PAXTON, President.