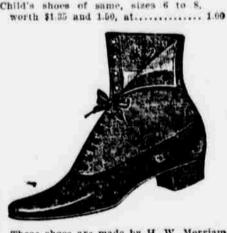

#### Specials in Shoes Monday

Men's vici kid lace shoes worth \$3 at .. \$1.94 Men's wax calf lace shoes, worth \$3.... 1.94 Men's boarded calf lace shoes, worth \$3, 1.96 Men's Rex calf lace shoes, worth \$3.... 1.94 Women's fine vici kid lace shoes, worth \$2.75 and \$3, at..... 1.80 Women's cadet kid lace shoes, worth \$2.75 and \$3, at..... 1.89 Women's rainproof kid lace shoes, worth \$2.50 and \$2.75, at....... 1.89 Women's samples (tan only) lace shoes worth \$4.00 and \$5.00, at ...... 1.89 Misses fine vici kid extension sole, worth \$2 and \$2.25, at...... 1.50 Child's shoes of same, sizes 8 to 11, worth \$1.75, at..... 1.25