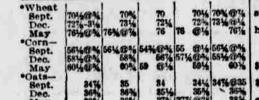

The leading futures ranged as follows:

Articles. | Open. | High. | Low. | Close. |Yes'y.

16%174%: western uncandled, 10%16%c. POULTRY-Alive, quiet; springers, 13%
 12,800 bu.; oats, 18,000 bu.
 13,000 bu.; oats, 18,000 bu.
 14,000 bu.; oats, 18,000 bu.; oats, 18,000 bu.
 14,000 bu.; oats, 18,000 bu.; oats, 1