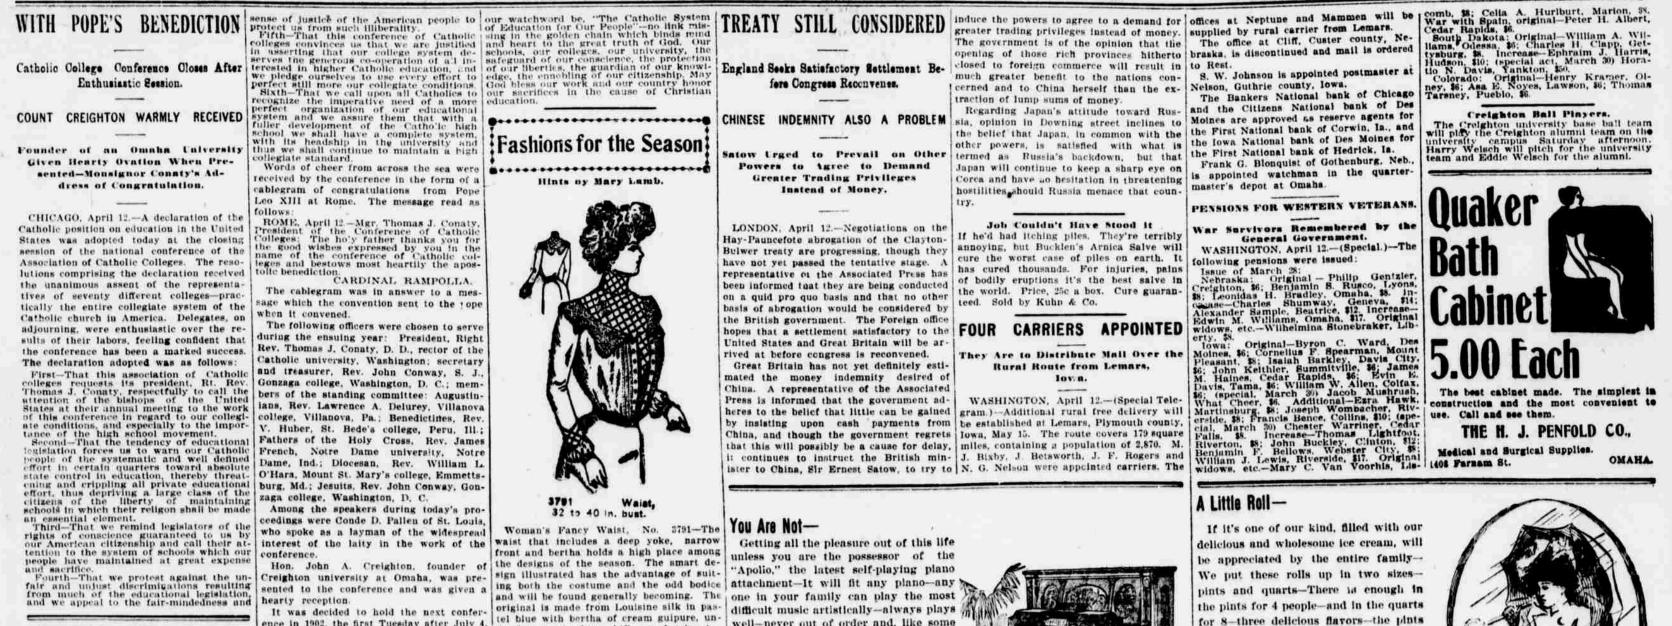

and will be found generally becoming. The

original is made from Louisine silk in pas-

dersleeves of white chiffon and trimming

of black velvet ribbon, but taffeta, panne

crepe, crepe de chine and all the soft fin-

ished silks are suitable, while charming ef-

fects can be obtained with veiling, alba-

The fitted lining consists of the usual

back is faced to give the yoke effect, but

the front yoke and plastron are entirely separate, being attached to the right side

and hooked over onto the left. The waist

arranged in gathers at the waist line, the bertha finishing the upper edge. The sleeves embody the latest novelty and are cut short

with points at the lower edge, to fall over

the full cuffs or undersleeves that, in turn,

unlined, to allow the wrists to be seen

through their meshes when the material is

To cut this waist for a woman of medium

2% yards 27 inches wide, 2 yards 32 inches

wide, or 1% yards 41 inches wide will be

required, with 312 yards for undersleeves,

one piece of velvet ribbon to trim as illus-

The pattern 3791 is cut in sizes for a 32.

tross, wool crepe and the like.

of a transparent sort.

tel blue with bertha of cream gulpure, un-

'Apolio," the latest self-playing plano attachment-It will fit any plano-any one in your family can play the most difficult music artistically-always plays well-never out of order and, like some players, play poorly at times-The "Apollo" has seven points of improvements over all other plano attachments -Why not get one now and enjoy the greatest of pleasure-Good musicpieces and opens at the center front. The Everybody his own Paderewski.