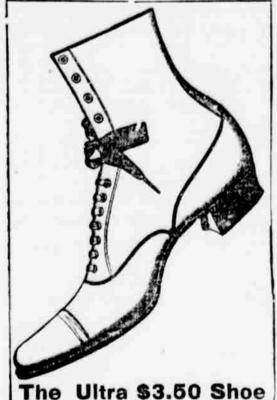

Colossal Shoe Sale

Monday, Tomorrow, Monday.

4 Immense Shoe Stocks on Sale.

Over 40,000 Pairs Finest Shoes Made

More Shoes than all the other stores in Omaha combined,

Consisting of the entire big shoe stock of the "People's Store." Omaha, the Naylor, Crooker & Young stock, the French, Shriner & Urner stock, and the Underwriter's Salvage Co., of New York, stocks.

All bought at spot cash at only a fraction of their worth, and will be on sale at about half the cost of making. Every one of these big shoe stocks consists of the best makes of fine shoes manufactured. Such as M. N. Arnold & Co, P. Sullivan & Co., Kohn, Flescheimer & Co., Bering & Co., Rochester Shoe Co. and French, Shriner & Urner, etc. Selling such standard makes of fine shoes as these at half the cost of making will be the greatest shoe sensation in America, and be the sensation of Omaha and surrounding country for weeks.

ALL ON IMMENSE BARGAIN TABLES IN SIZES YOU CAN SELECT EASY.

Fine patent leather and vici kid, hand welt, \$4.80 and \$8 shoes, your choice at

Finest vici kid hand turned and welt, \$4, \$4.80 and \$3 shoes, in this sale