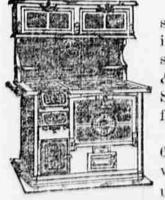

# Hardware, Stoves and Housefurnishing Dept.

have them on hand for \$28.95

sell them for \$26.95.

If you only knew the advance price on stoves and what you will loose by waiting, you would buy now. We carry in stock the three leading lines-The M. & D., the Stewart and the Cleveland Steel Ranges. Where can you beat them for quality. The three best lines made. We can sell you \$50 M. & D. Range, 6 holes, high shelf, large square oven, with water back, all complete to couple up. for \$39,50.

The Cleveland Steel Range, 6 holes, high [ would be not less than \$18.00, we can sell warming closet, large 18-inch oven, all them now for \$13.95. complete. This range at the advance price CAST RANGES 6 holes, 20-inch oven, a

we would have to sell for \$25.00, but we very nice, honest, plain nickel plated stove, the advance price would be not less than We can sell you a very handsome Steel \$16.00, we can sell them for a few days

Range, 6 holes, high shelf, low warming longer for \$11.ic. CAST COOK STOVES-We have one of closet, nicely nickel plated, the advance price would be at least \$33.00, we can still the best cooks made that we can sell right, large 18-inch oven, No. 8 holes, good size,

CAST RANGES-We have a very hand- nickel plated, the advance price would not some cast range, large 20-inch oven, No. 8 he less than \$15.00, we will sell what we holes, full nickel plated, the advance price have for \$10.95