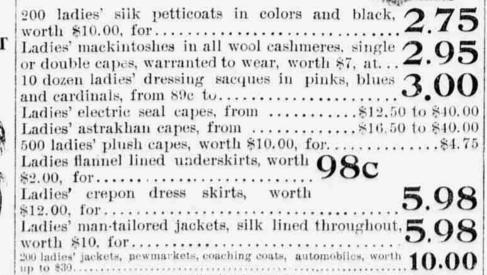

FREE: FREE! One pair of extra knee AT HALF PRICE ON ALL HOLIDAY GOODS

Ladles' \$1,50 kid gloves, in all sizes at 75c, CLOSING OUT ALL HOLIDAY NECK- for entire piece.

CHIEFS. The ratemakers also decided to apply 50c ties in all the new styles, at 25c. \$1.00 light blucs, reds and black, for evening second-class rates on all shipment of cotton neckwear at 45c. Men's 15c handkerchiefs waists, dolls' dresses, children's dresses, on

> Men's fine kid gloves at 75c and 98c. est notch. For Friday and Saturday a most dress, at 25c yard. and correct in every way and we warrant

color, stripes, silk, for \$1.25 HAYDEN BROS. Open evenings. Closing out toys.

\$2,00-SILK REMNANTS-49C YD. Bargain counter No. 1 contains silk remnants in lengths from 2 to 10 yards, enough for ladies' waists or petticoat, a suitable taffeta silk, satin duchesse, brocaded silk, stripes, checks and plaids. These silks were sold heretofore from \$1.00 to \$2.00

Short remnants of silk for fancy work, on cotton piece goods per 100 pounds from Ludice fancy parasols at 98c and \$1.98, worth dress and hat trimmings, ladice and men's Omaha to the points affected by this ad- double. Ladies' black silk parasols at 98c, neckwear, linnings. They go according to 31, 1899, and January 1, 1900; good returning length of remnant at 25c, 15c, 10c and 5c Paul and Minneapolis, 55 cents. Ten cents WEAR, MUFFLERS AND HANDKER- \$1.00 SILK MOUSSELINE DE SOIE, 25C.

Silk mousseline de sole in lengths from 3 Men's 75c Oxford mufflers at 25c. Men's to 10 yards, many pieces to match, in pinks, 75C CASHMERES, 25C YD. and \$2.00 mufflers at 98c. Men's \$1.00 fine hid

Strictly all wool cashmeres and henricitas, mittens at 50c. Silk initial handkerchiefs at 25c and 50c. \$3.50 silk umbrellas at \$1.98. exceptionally wide, in cream, light blue, pink, brown and black, enough for ladles TO CLOSE OUT ALL BLACK DRESS SILKS waists, children's dresses, and many pieces We mark down the prices to the very low- to match, enabling a lady to make entire sensational sale. Opportunity and timely \$1.50 DRESS GOODS REMNANTS, 25C YD.

for a black silk dress, makes a most accept- Dress goods remnants that have accumuable gift. Who can resist such a magnificent lated from the Madame Dick's stock, highoffer-Black Peau de Soie, black Armure, class novelties, every yard imported, worth goods rate. It is the intention to establish black Luxor, black Satin de Lyon, black gros up to \$1.50 yard, go in this sale at 25c yard. Short remnants in black and colored dress goods that have heretofore sold for 10c and 15c, choice in this sale at 5c