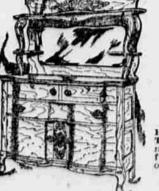

Beautiful Oak Sideboard mirror, cutlery drawer vilned, worth fully \$18.00, only 10. 10.75 

Antique Sedroom Snit-White Enamel Iron Red.

1.49 icate tints, has brass at.
front and burner. Roy
worth fully \$5.339
1.90 Mall Orders Filled.