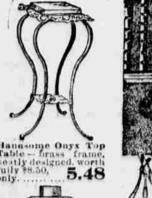

beautifully upholstered worth fully \$40....22.00 highly polished, antique finished - \$8,00 Beautiful Dining Room

5.90 seated—worth \$2.00 Large Wood Sent Arm Rocker-French plate mirror, polworth \$12, only ... 7.50 worth \$18-sale oak Easel—worth \$62, only ... 7.50 worth \$50, only \$50, has nicely carved top-worth fully \$11.00