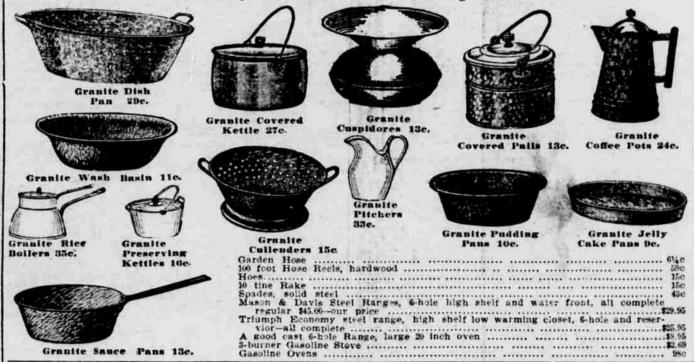

Hardware, Stoves and Housefurnishing Dept.-special Sale on Steel Granite Ware. 400 Cases Just Received-About One Half Regular Price.

#### Special prices in Meats For Monday only

Granite Sauce Pans 13c.

New England Cooked Ham, per pound 10c TRANSMISSISSIPI HEADQUARTERS.