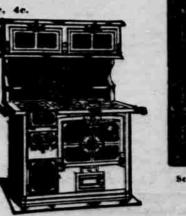

## Hardware, Stove and Housefurnishing Dept. No End To The Drop.

Paring Knife, 4c.

The finest and best Sire! Range made.
The Mason & Davis-like cut-with 6 holeshigh shelf, water front, all complete, E2.28, same style steel range 6 holes, high shelf, low warming closest and reservoir, regular \$5.00, our price \$25.8.

2-burner Gasoline Stoves, \$1.75.

6-hole cast range. No. 8, large 20-inch over and reservoir, \$12.95.

Gasoline Lined Oven, 28c.

Good size No. 8 Square Cook Stove \$1.49-Warranted Hose, 2c-Hardwood Hose Reel, 52c-5-burner Gasoline Stoves, \$2.75.