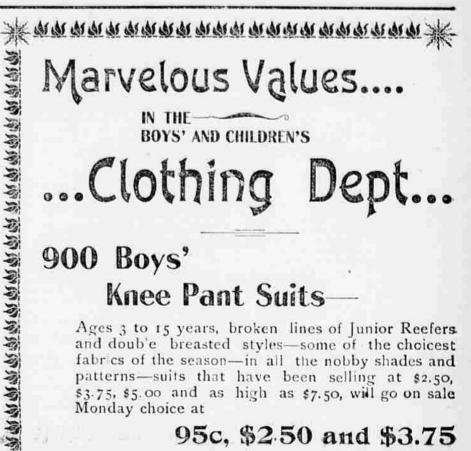

forks \$4.48, worth \$7,50. Storling silver ice cream spoons \$3.48, Sterling silver jelly spoons \$2.95, worth \$5,00. worth \$6,00. 3 Sterling silver oyster ladles \$5,95, worth su50. Storling silver soup ladles \$6.95, worth \$10.00. The goods are warranted sterling sil-50 ver, 925-1000 fine. をきる Quadruple plated, gold-lined, hand-engraved tea set, worth \$10.00, at \$3.98; consisting of tea pot, creamer, sugar and spooner. Sectional plated tea spoons, 48c per set of 6; worth \$1.00. Rogers' 12-dwt, knives and forks, 3 \$2.25 per set of 12 pieces. Gents' Elgin or Waltham watches,

silverine cases; stem wind and set, \$3.48; worth \$8.00. Ladies' and gents' gold-filled, hunting No in case watches, warranted to wear 20 years; fine Elgin or Waltham move-[c] ments, \$11.45; worth \$25.00.



### Boys' Knee Pants-

Fine all wool worsted and cheviot, sizes 3 to 16, will go on sale at

| White Goods