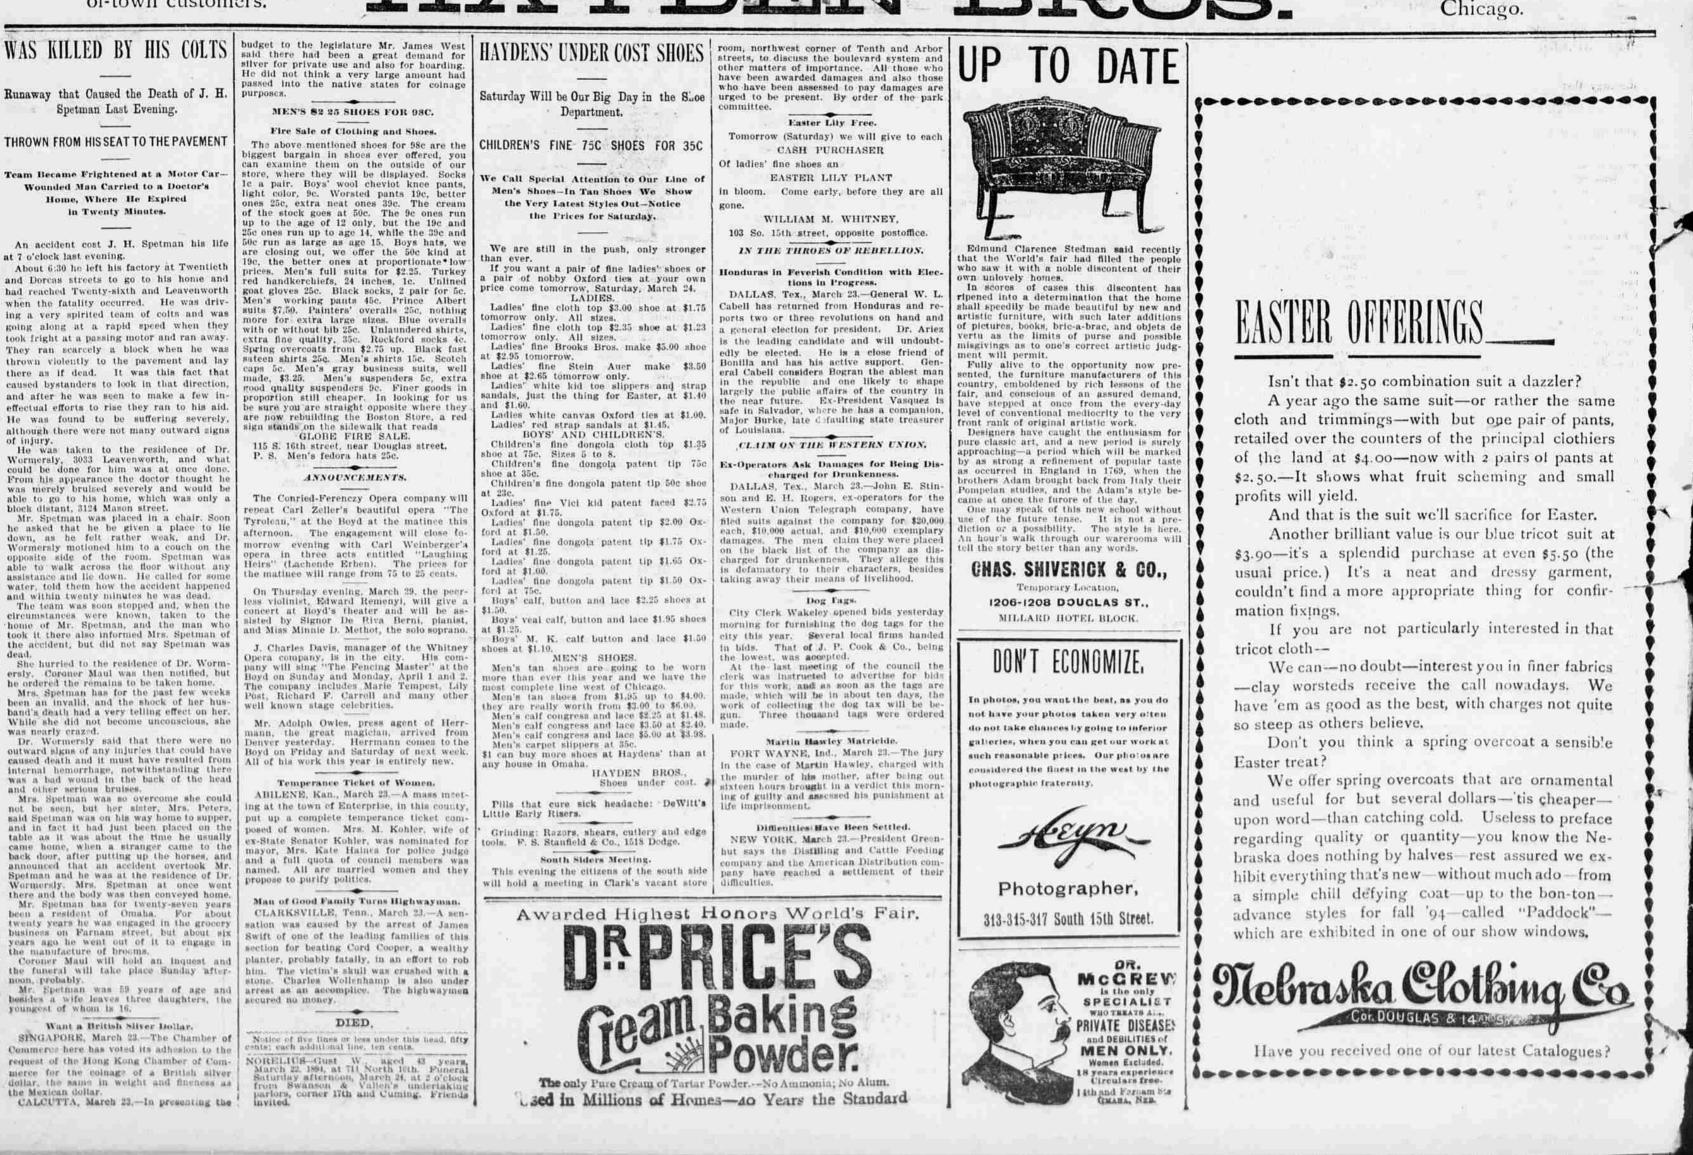

4-inch wick oil stoves, regular price 75c, Hayden price 38c. New Queen oil stoves, regular price \$1.75, Hayden price 95c. The Gem oll stoves, regular price \$2.65, Hayden price \$1.35. The Summer King oil stoves, regular price \$3.50, Hayden price \$1.70.