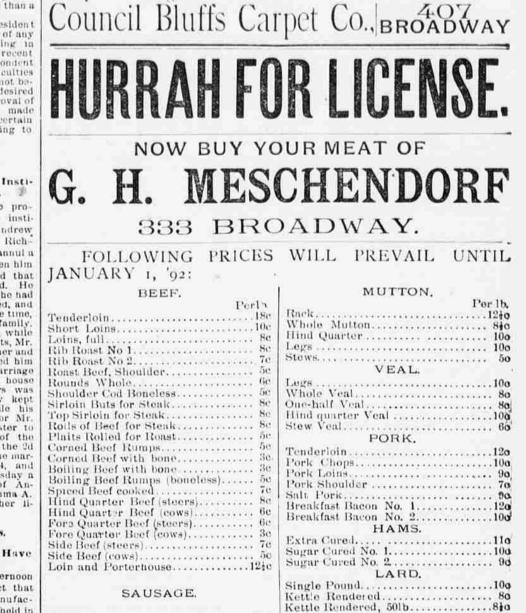

Meschendorf's market has been given an attractive holiday appearance by decorations of flowers, artistically arranged by Miss Eva Meschendorf and Miss Louise Wagner of Omaha. One of the show windows contains the original lamb which followed Mary school. A miniature lake and other skill ful landscaping adds to the attractiveness of the scene.